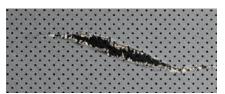

#### **Exterior**

or greater than 2" per panel

1 dent (greater than 4") or 1 scratch (equal to or greater than 6") per panel

Cracked glass (equal to or greater than 1/2" in diameter) or spider cracks