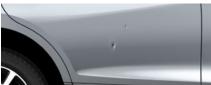

# **Identifying excess wear**

Every vehicle experiences a few bumps along the way, and some wear is considered normal. Knowing what constitutes "excess" can help your lease end go smoother. Here are some examples:

#### **Exterior**

or greater than 2" per panel

1 dent (greater than 4") or 1 scratch (equal to or greater than 6") per panel

Cracked glass (equal to or greater than 1/2" in diameter) or spider cracks