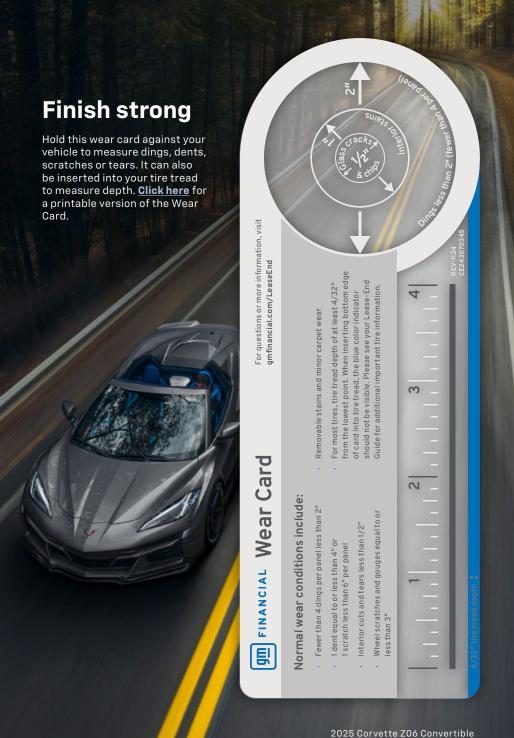

# **Identifying excess wear**

Every vehicle experiences a few bumps along the way, and some wear is considered normal. Knowing what constitutes "excess" can help your lease end go smoother. Here are some examples:

#### **Exterior**

or greater than 2" per panel

1 dent (greater than 4") or 1 scratch (equal to or greater than 6") per panel

Cracked glass (equal to or greater than 1/2" in diameter) or spider cracks

#### **Interior**

Permanent stains

Upholstery holes greater than 1/8"

Tears equal to or greater than 1/2"

#### Wheels & Tires

- Tires not of the same size and specifications as the original equipment (equal speed rating and, if applicable, self-seal or run-flat)
- Mismatched tires
- O Wheels with scratches or gouges greater
- O Tire tread less than 4/32"

#### **Miscellaneous**

- Cracked headlights
- Mechanical defects
- Missing equipment, including keys and key fobs
- Instrument panel warning lights or messages illuminated