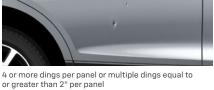

#### **Exterior**

or greater than 2" per panel

1 dent (greater than 4") or 1 scratch (equal to or greater than 6") per panel

Cracked glass (equal to or greater than 1/2" in diameter) or spider cracks