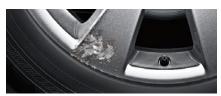

#### Wheels & Tires

- Tires not of the same size and specifications as the original equipment (equal speed rating and, if applicable, self-seal or run-flat)
- Mismatched tires
- O Wheels with scratches or gouges greater
- O Tire tread less than 4/32"